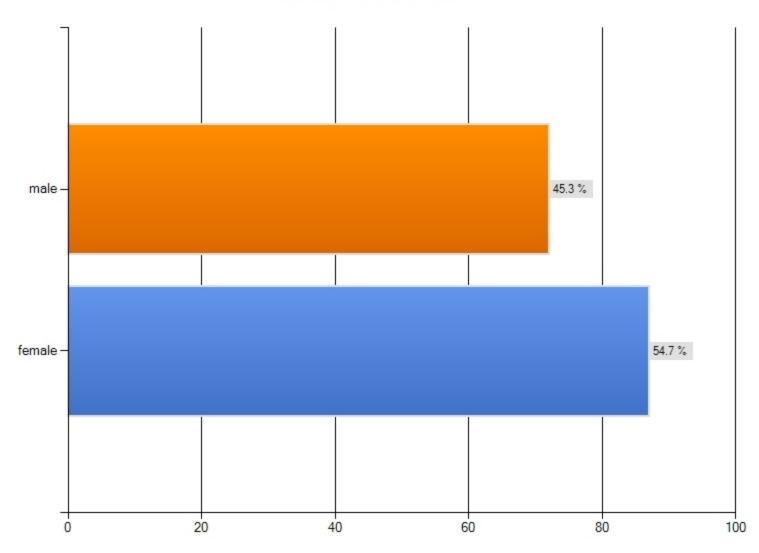

#### What could be done differently?

What could be done differently ? (Please tick any you think might be a good idea)



#### Should we make changes?

We should make changes to council assembly to help people become more willing and able to get involved.(please check the box that best reflects your opinion about the statement that follows)



#### The current format works well...?

The council assembly works well in its current format.(please check the box that best reflects your opinion about the statement that follows)



# I would consider attending a Council Assembly meeting in future

I would consider attending a council assembly meeting in the future.(please check the box that best reflects your opinion about the statement that follows)



11

### Gender

Are you male or female?



## **Disability**

Do you consider yourself to have a disability or long term illness?



## Age group

What is your age group?



## Ethnicity

What is your ethnic group?



## Religion

What is your religion or belief?