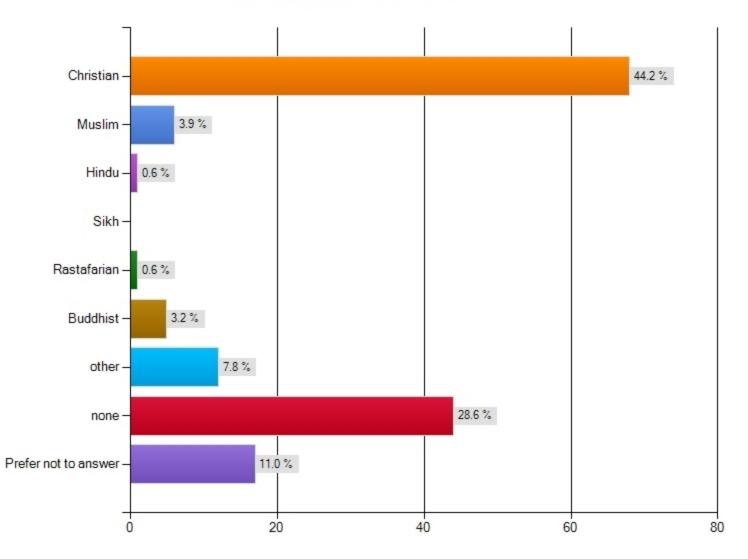

willing and able to get involved.(please check the box that best reflects your opinion about the statement that follows)



#### The current format works well...?

The council assembly works well in its current format.(please check the box that best reflects your opinion about the statement that follows)



# I would consider attending a Council Assembly meeting in future

I would consider attending a council assembly meeting in the future.(please check the box that best reflects your opinion about the statement that follows)



11

### Gender

Are you male or female?



## **Disability**

Do you consider yourself to have a disability or long term illness?



## Age group

What is your age group?



## Ethnicity

What is your ethnic group?



## Religion

What is your religion or belief?