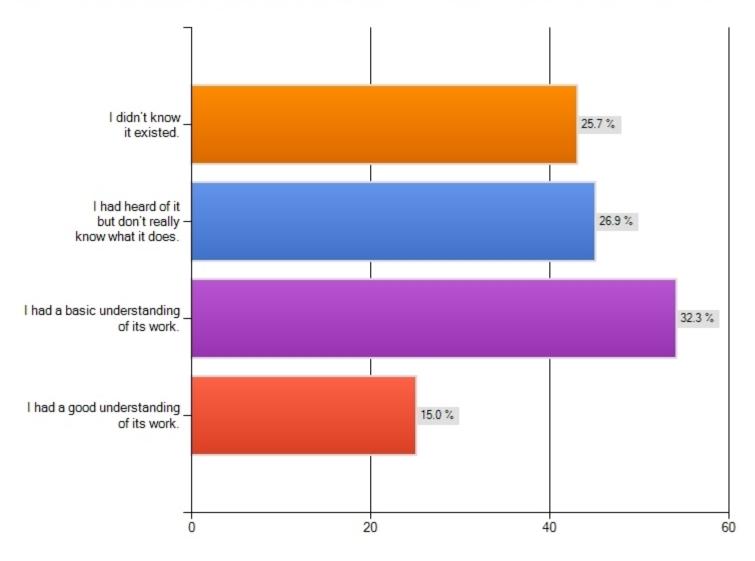

#### What you already knew about Council Assembly

Tell us what you already knew about the council assembly before completing this survey.