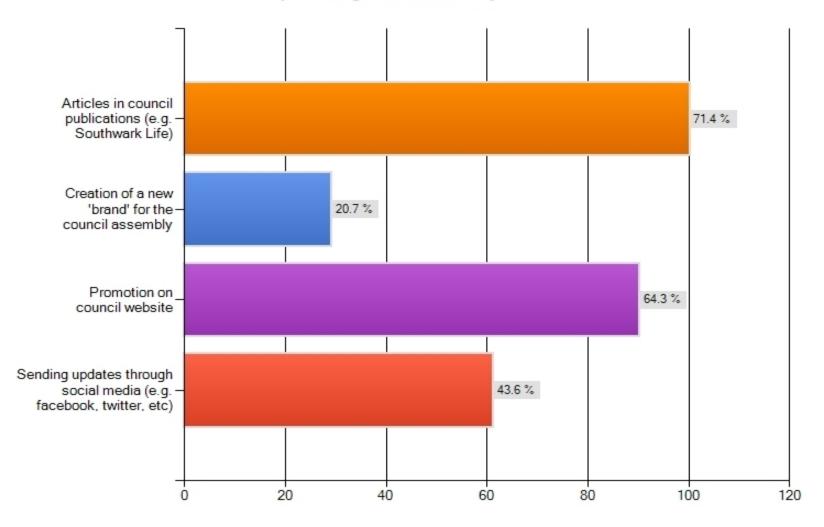

#### **Promoting Council Assembly**

We would like to find out the best way of letting people know about the council assembly and how it works. Which of the following do you think would work? Do you have any other ideas for promoting council assembly?