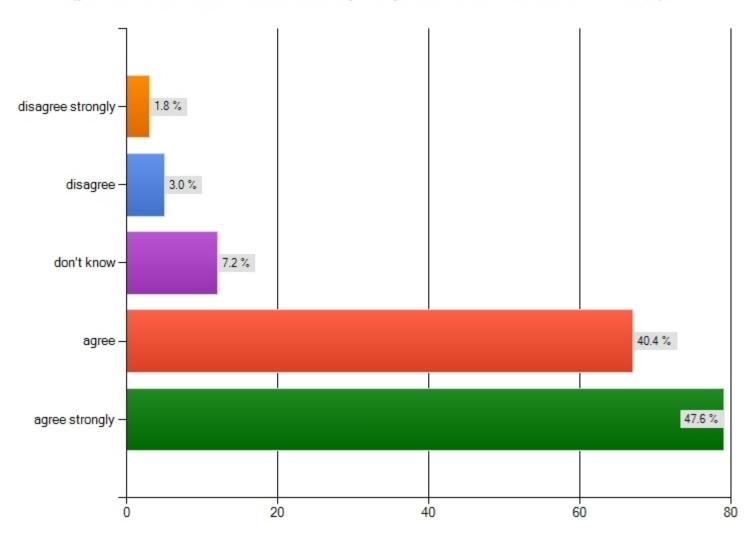

#### Should we do more to promote Council Assembly?

We should do more to promote council assembly so people know what it is and what it does. (please check the box that best reflects your opinion about the statement that follow)