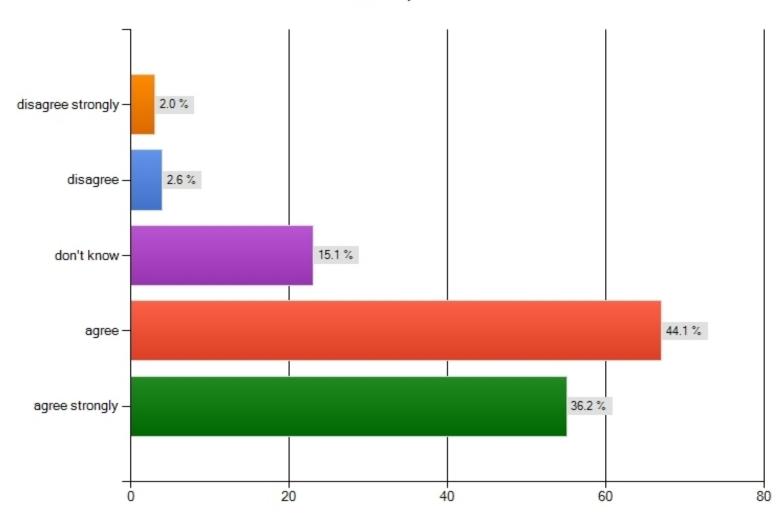

#### Should we do more to promote Council Assembly?

We should do more to promote council assembly so people know what it is and what it does. (please check the box that best reflects your opinion about the statement that follow)