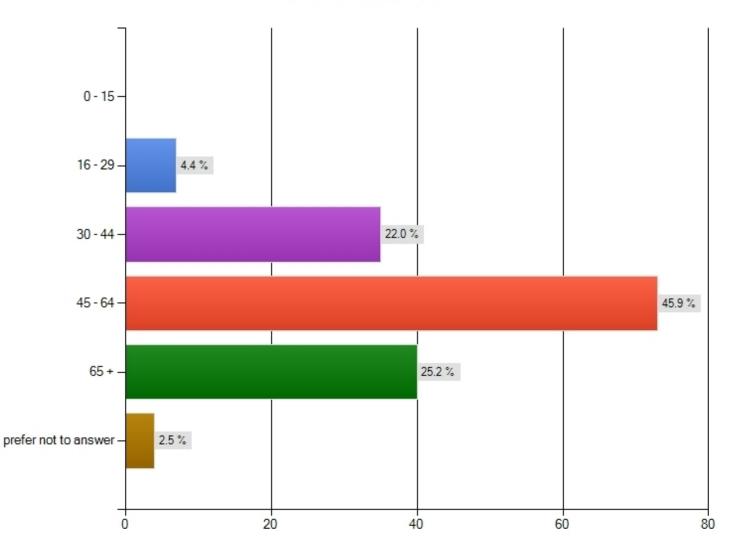

ould we make changes?

We should make changes to council assembly to help people become more willing and able to get involved.(please check the box that best reflects your opinion about the statement that follows)



#### The current format works well...?

The council assembly works well in its current format.(please check the box that best reflects your opinion about the statement that follows)



# I would consider attending a Council Assembly meeting in future

I would consider attending a council assembly meeting in the future.(please check the box that best reflects your opinion about the statement that follows)



11

### Gender

Are you male or female?



## **Disability**

Do you consider yourself to have a disability or long term illness?



## Age group

What is your age group?



## Ethnicity

What is your ethnic group?



## Religion

What is your religion or belief?