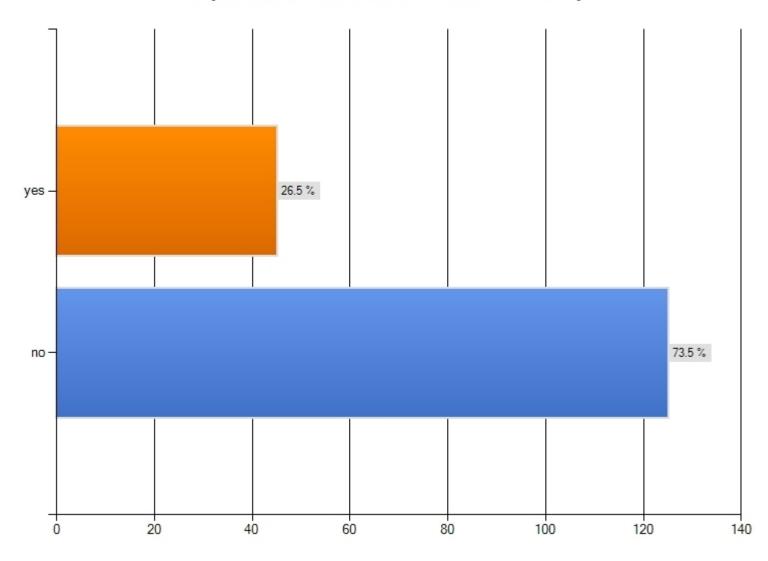

#### Have you ever attended Council Assembly?

Have you ever attended Southwark's council assembly?

1