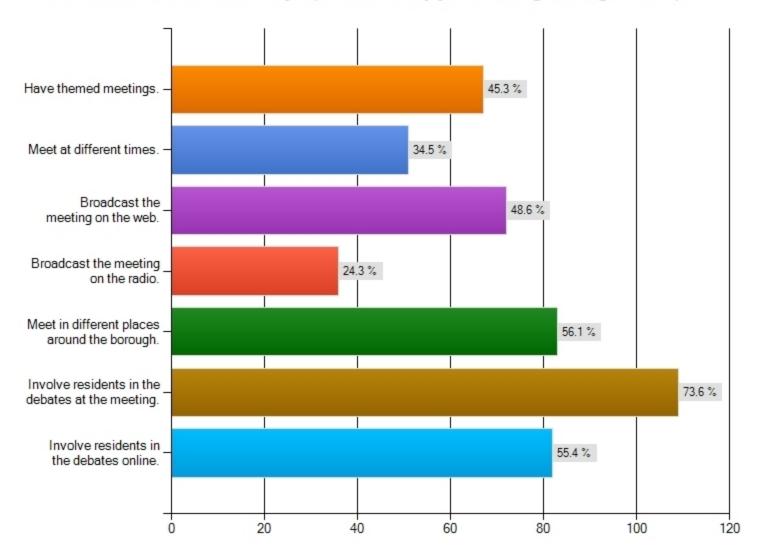

#### What could be done differently?

What could be done differently ? (Please tick any you think might be a good idea)