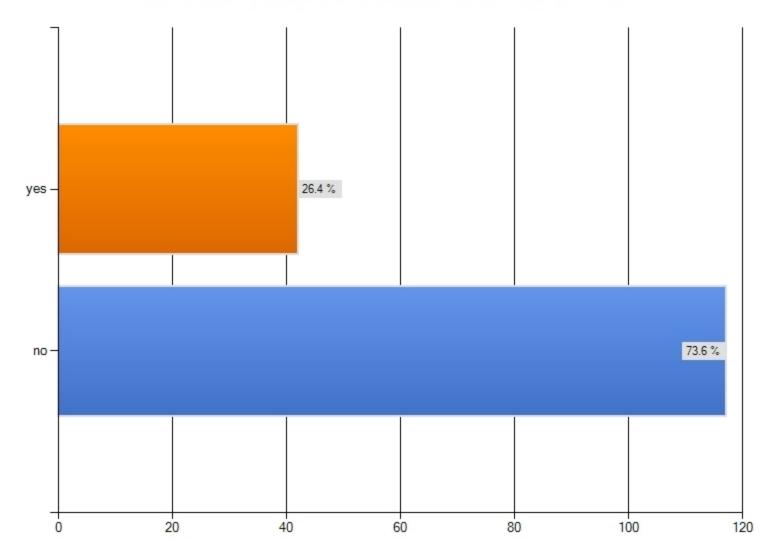

#### Have you ever attended Council Assembly?

Have you ever attended Southwark's council assembly?

1