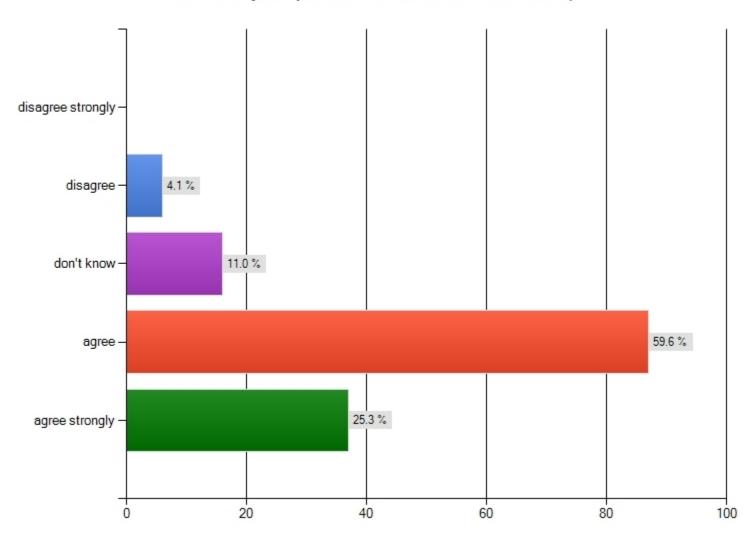

#### Should we make changes?

We should make changes to council assembly to help people become more willing and able to get involved.(please check the box that best reflects your opinion about the statement that follows)