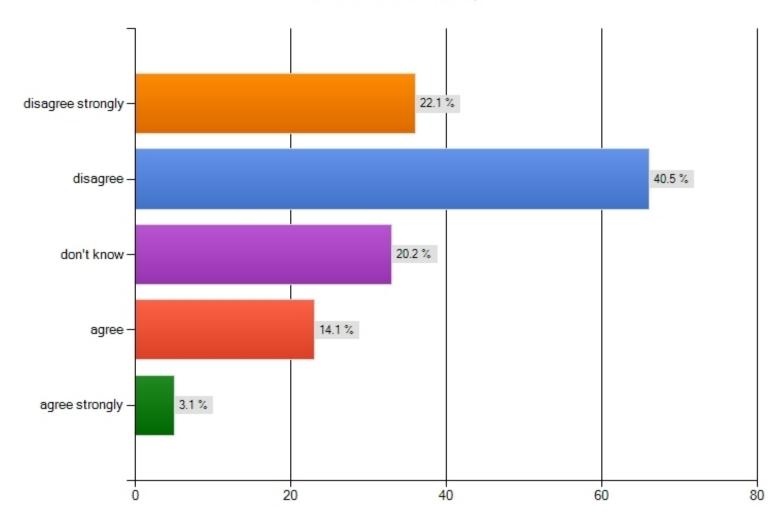

#### Should we do more to promote Council Assembly?

We should do more to promote council assembly so people know what it is and what it does. (please check the box that best reflects your opinion about the statement that follow)