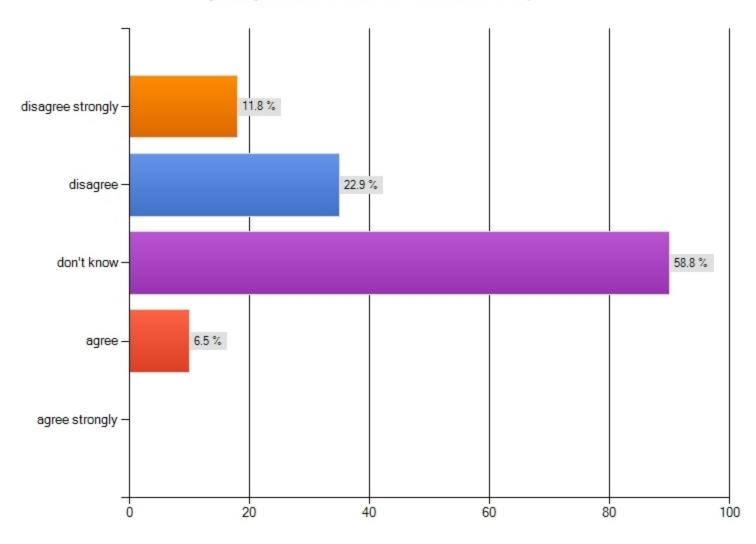

#### The current format works well...?

The council assembly works well in its current format.(please check the box that best reflects your opinion about the statement that follows)