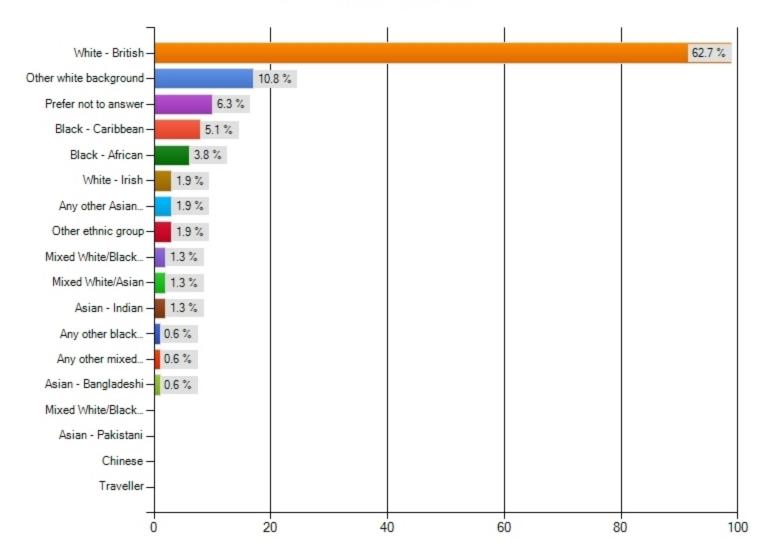

s to council assembly to help people become more willing and able to get involved.(please check the box that best reflects your opinion about the statement that follows)



#### The current format works well...?

The council assembly works well in its current format.(please check the box that best reflects your opinion about the statement that follows)



# I would consider attending a Council Assembly meeting in future

I would consider attending a council assembly meeting in the future.(please check the box that best reflects your opinion about the statement that follows)



11

### Gender

Are you male or female?



## **Disability**

Do you consider yourself to have a disability or long term illness?



## Age group

What is your age group?



## Ethnicity

What is your ethnic group?



## Religion

What is your religion or belief?