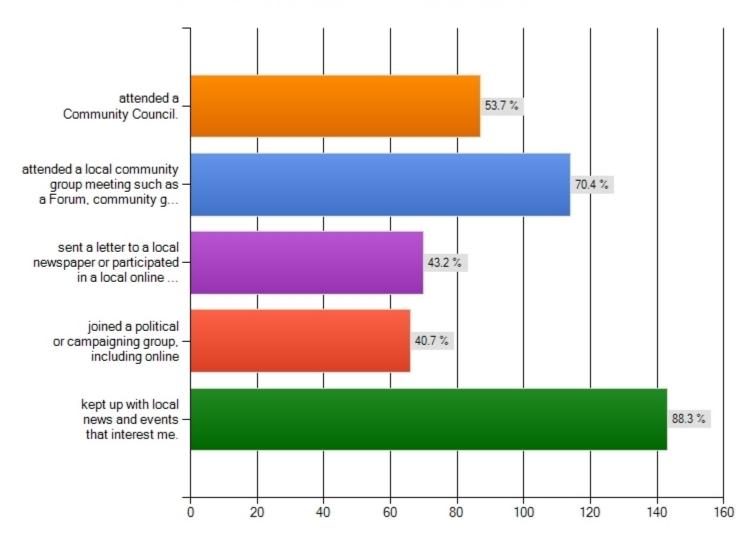

#### How active are you in your local community?

How active are you in your local community? Tell us about the different ways you have been involved in local activities and decision making. I have: